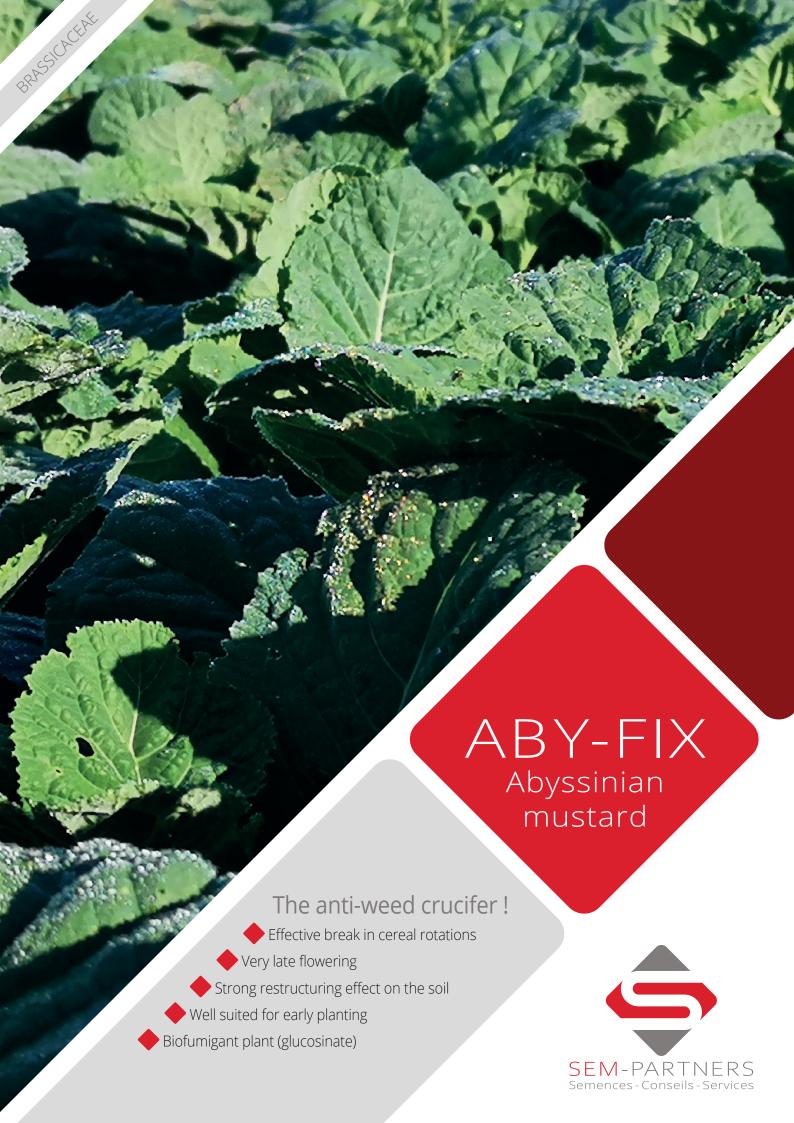

## ABY-FIX

Abyssinian mustard

USES COVER CROP

## **CHARACTERISTICS**

- High biomass production
- Resistance to high temperatures and water stress
- Low TGW for easy sowing and integration into a mixture