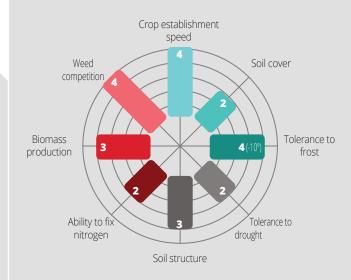

## **CHARACTERISTICS**

- High biomass production
- Resistance to high temperatures and water stress
- Low TGW for easy sowing and integration into a mixture