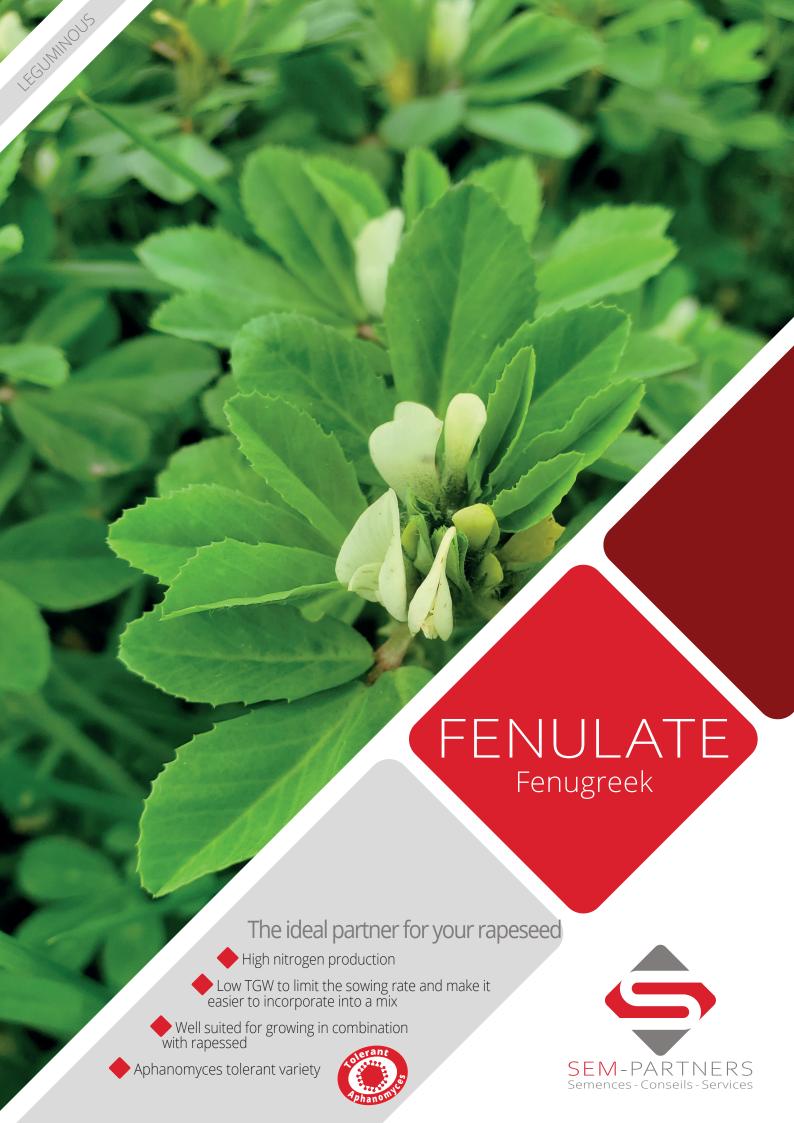

# FENULATE Fenugreek

## **CHARACTERISTICS**

- Resistant to high temperatures and drought stress
- Earlier than other fenugreek varieties, allowing for later spring sowing in grain production
- Companion plant for rapeseed: a variety that promotes winter destruction, even if the legume association coud not be sown on time

## GROWING TIPS

**Crops benefiting from the intercrop: Rapeseed** (excellent companion plant), ccereals, corn, beetroot, potatoes...

Ease of implantation: +++

**Sowing date:** Well suited to early sowings