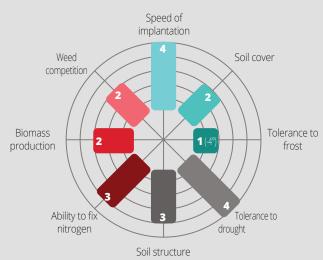

## **CHARACTERISTICS**

- Resistant to high temperatures and drought stress
- Earlier than other fenugreek varieties, allowing for later spring sowing in grain production
- Companion plant for rapeseed: a variety that promotes winter destruction, even if the legume association coud not be sown on time

## GROWING TIPS

**Crops benefiting from the intercrop: Rapeseed** (excellent companion plant), ccereals, corn, beetroot, potatoes...

Ease of implantation: +++

**Sowing date:** Well suited to early sowings

#### **AGRONOMY**

**SPECIES** 

Fenugreek (Trigonella foenum-graecum)

**FAMILY** 

Leguminous plant

**CYCLE** 

Long (> 4 months)

Plant port

Erected

Root system

Taproot

Ease of integration in mixtures

Excellent

**SEM-PARTNERS** Semences-Conseils-Services Centre de Bois Henry 78580 MAULE www.sem-partners.com