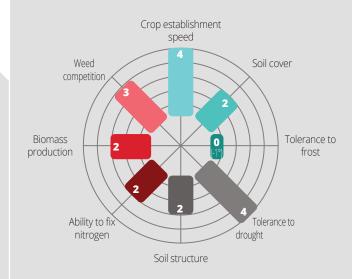

Plough | Glyphosate | Glyphosate<br>+ 2,4D |
|--------------------|--------------|----------------------------------|---------------------|-----------------------|--------|------------|----------------------|
| Efficiency         | ++<br>(-1°C) | +/-                              | ++                  | +/-                   | ++     | ++         | ++                   |

Before planting vegetation cover, find out about the regulations in force in your region (Nitrate Directive), particularly with regard to the choice of species and the

CTPS / ARVALIS - \* breeder/partner data - The agronomic and technological information provided in this document may vary from one year to the next depending on the region  $% \left( x\right) =\left( x\right) +\left( x\right$ and agroclimatic conditions.



#### **AGRONOMY**

**SPECIES** 

Proso millet (Panicum miliaceum)

**FAMILY** 

Poaceae

CYCLE

Short (± 3 months)

Plant port

Erected

Root system

Fascicular

Ease of integration in mixtures

Excellent







SEM-PARTNERS Semences - Conseils - Services Centre de Bois Henry 78580 MAULE