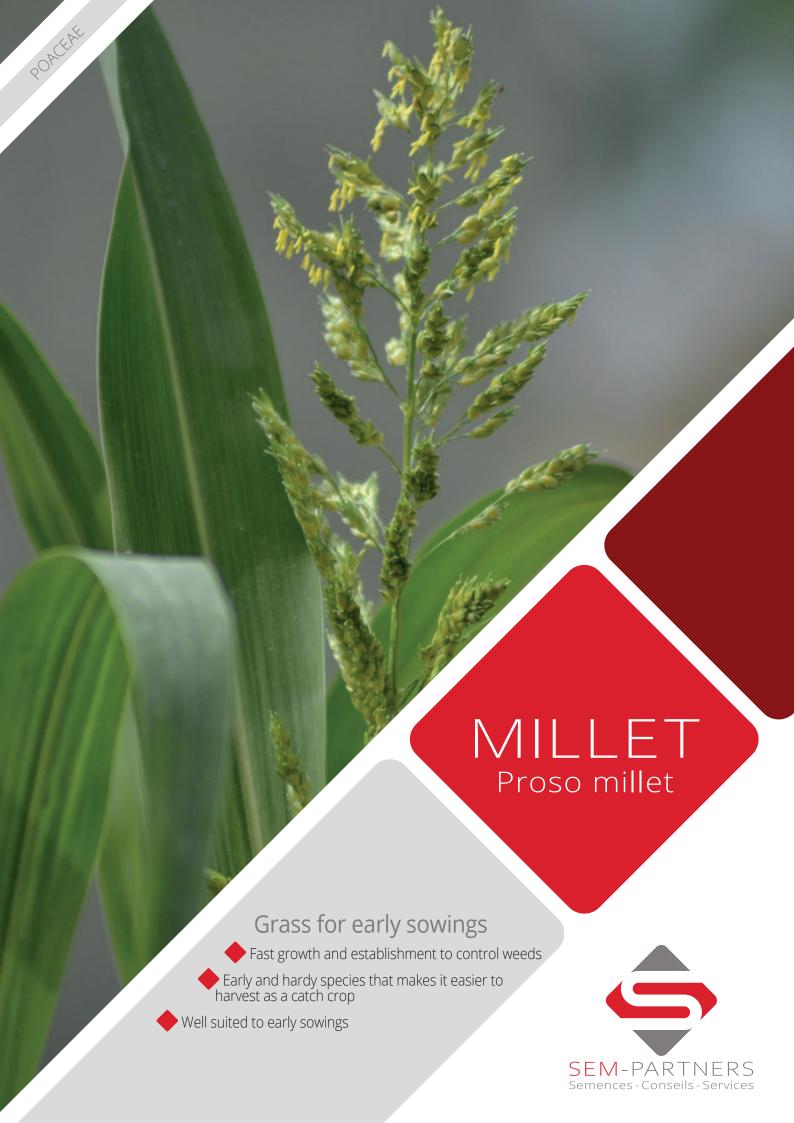

# MILLET Proso millet

### **CHARACTERISTICS**

Suitable for superficials soils

Good initial vigour

## **GROWING TIPS**

**Crop benefiting from the intercrop:** Well suited before any crop other than cereals and corn...

Ease of implantation: ++++

**Sowing date:** Well suited to early sowings Sowing depth & TGW: 1/2 cm - Approx. 5 g Saowing rate in pure & targeted density: