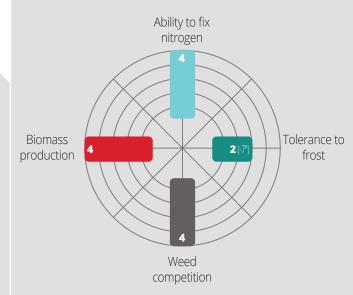

Black forage lentil: Fast growing legum, not very competitive with rapeseed, gels (-7°C), occupies the lower stratum of the mixture, competitive effect on weeds, one of the best legumes for fixing nitrogen.

By chemistry as the end of winter for the other areas

Black forage lentil

| Legumes                      | Cycle | Vigor | Soil cover | Resistance to<br>heat / drought | Weed<br>competition | Frost susceptibility | Risk for<br>rapeseed<br>if winter<br>destruction fails | Ability to fix nitrogen |
|------------------------------|-------|-------|------------|---------------------------------|---------------------|----------------------|--------------------------------------------------------|-------------------------|
| Fenugreek FENU-FIX           | Short | ++++  | ++         | ++++                            | ++                  | ++++                 | ++++                                                   | ++++                    |
| Black forage lentil LENTIFIX | Short | +++   | ++++       | +++                             | ++++                | ++++                 | ++++                                                   | ++++                    |