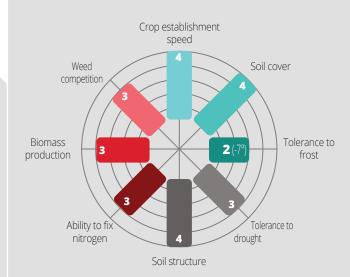

## CHARACTERISTICS

- Anti-nematodes action (beetroot rotation)
- Flexible sowing date: also effective for late sowings
- Easy to destroy
- Little affected by climatic hazards
- Not attractive to slugs

**GROWING TIPS** 

### **AGRONOMY**