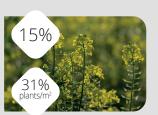

### SPECIES (FAMILIES)

Common vetch (Legume)

- + Tillage radish (Brassicaceae)
- + White mustard anti-nematode (Brassicaceae)

### **CYCLE**

Long (> 4 months)

Common vetch

White mustard anti-nematode

Tillage radish