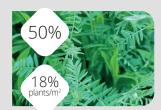

### SPECIES (FAMILIES)

Common vetch (Legume)

- + Tillage radish (Brassicaceae)
- + White mustard anti-nematode (Brassicaceae)

### **CYCLE**

Long (> 4 months)

Common vetch

White mustard anti-nematode

Tillage radish